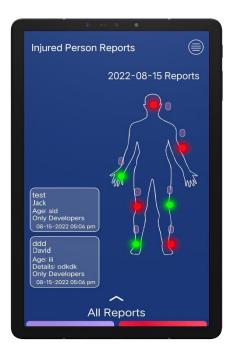

# **Primary Screen**

On the main screen, All the medic report will be shows. The Red & Green icon shows about the total injuries.

#### **Additional Information**

For complete information of the report, Just tap on the Report, the details will be visible on the screen along with the injuries spots..