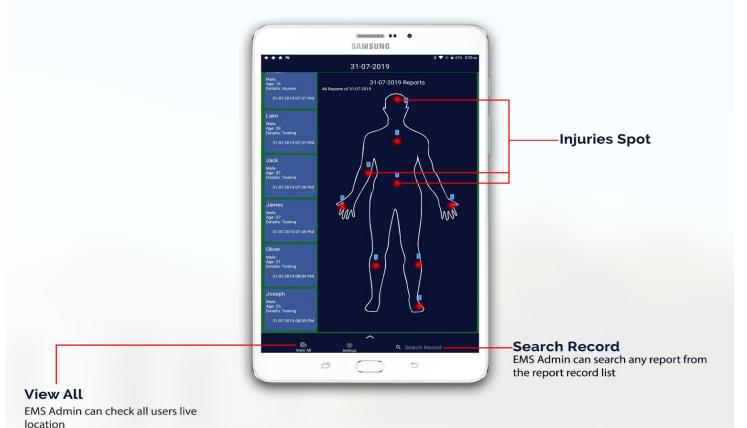

# **Primary Screen**

On the main screen, All the medic report will be shows. The Red & Green icon shows about the total injuries.

#### **Additional Information**

For complete information of the report, Just tap on the Report, the details will be visible on the screen along with the injuries spots..

#### Filter Reports

Swipe up from bottom to up, the filter option will be shows.