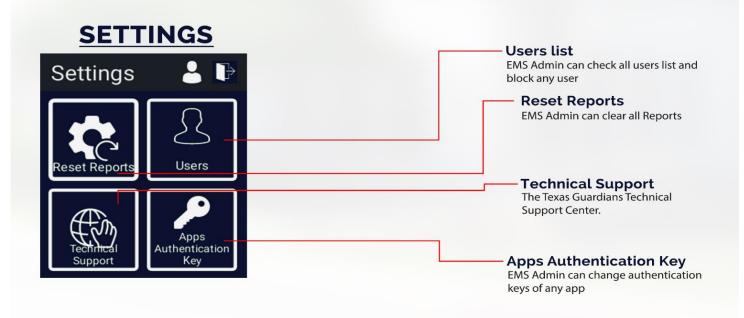

# **Emergency Alerts**

View alerts from the menu option. All the Alert History will be kept save in the App.

## **Chat Messaging**

Chat with Admin directly from the App.