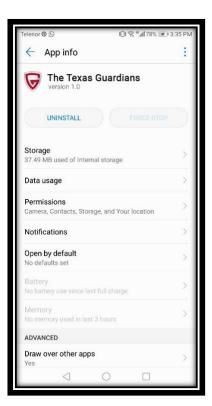

# Logout / Force-Stop

To logout from the App, go to App Setting, find Profile, and press the logout button. your device.