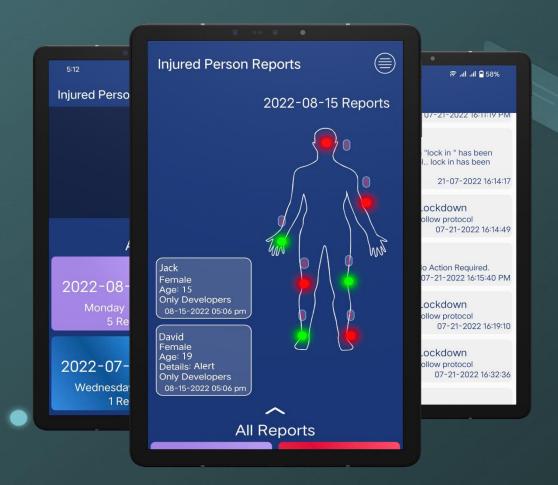

# **Primary Screen**

On the main screen, All the medic report will be shows. The Red & Green icon shows about the total injuries.

#### **Additional Information**

For complete information of the report, Just tap on the Report, the details will be visible on the screen along with the injuries spots..