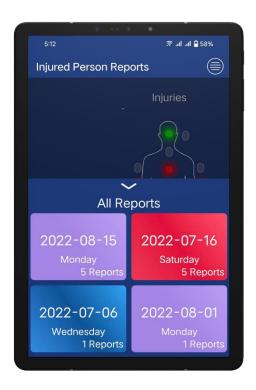

# **Primary Screen**

On the main screen, All the medic report will be shows. The Red & Green icon shows about the total injuries.

#### Filter Reports

Swipe up from bottom to up, the filter option will be shows.