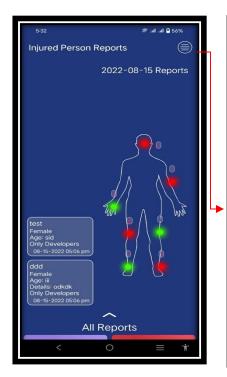

# **Primary Screen**

On the main screen, All the medic report will be shows. The Red & Green icon shows about the total injuries.

#### **Additional Information**

For complete information of the report, Just tap on the Report, the details will be visible on the screen along with the injuries spots..