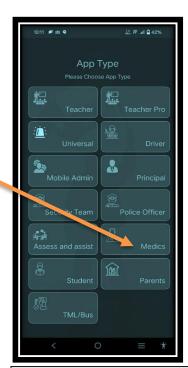

## **Enrolling Your App to Your Campus**

Search your campus and please choose the one that pertains to you.

# **Creating User Profile**

"Medics"