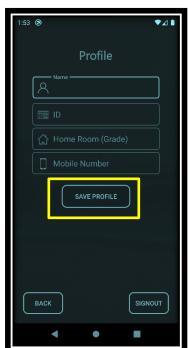

# **Creating User Profile**

"Medics"

# Create your Profile and save

Note: After save your profile, your account request will send to the Campus admin. When your account will be verified & approved by admin, then you will able to use all the features of App.