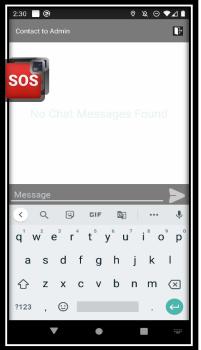

Profile**



"Medics"

# Create your Profile and save

Note: After save your profile, your account request will send to the Campus admin. When your account will be verified & approved by admin, then you will able to use all the features of App.





Step: 1

Step: 2

# **Primary Screen**



On the main screen, All the medic report will be shows. The Red & Green icon shows about the total injuries.

#### **Additional Information**

For complete information of the report, Just tap on the Report, the details will be visible on the screen along with the injuries spots..



#### Filter Reports



Swipe up from bottom to up, the filter option will be shows.

# **Emergency Alerts**

View alerts from the menu option. All the Alert History will be kept save in the App.



## **Chat Messaging**





Chat with Admin directly from the App.

# Logout / Force-Stop

To logout from the App, go to App Setting, find Profile, and press the logout button. your device.





#### **TEXAS GUARDIANS APP**

For EMS Admin





www.thetexasguardians.com