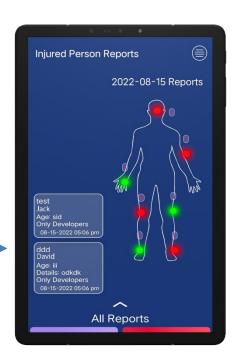

# **Primary Screen**

On the main screen, All the medic report will be shows. The Red & Green icon shows about the total injuries.

#### **Additional Information**

For complete information of the report, Just tap on the Report, the details will be visible on the screen along with the injuries spots..