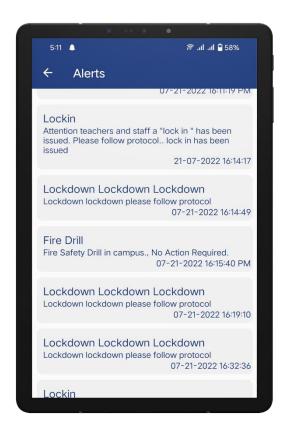

# **Emergency Alerts**

View alerts from the menu option. All the Alert History will be kept save in the App.