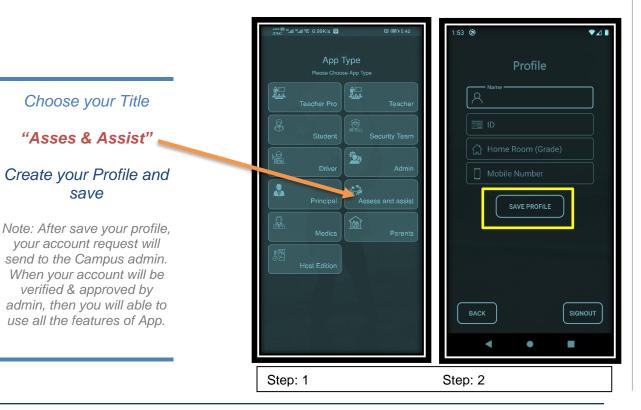

Passwords are recommended for faster reporting during an emergency. Same Password on your device is also accepted.

#### Do not share your account

You, as the user, are solely responsible for what happens under your account. Do not share.

## **Supported Devices**

The following Smart Devices are supported:

- Android version 10.0+
- iPhone, iOS version 13+

The Texas Guardians School App Edition takes advantage of the latest in web technologies. For both security and compatibility, it is extremely urgent that your local IT Staff ensure all workstations are outfitted with the latest version of the internet access in your facility.



## **Enrolling Your App to Your Campus**



A list of campuses will be provided, please choose the one that pertains to you.

## **Creating User Profile**



## **Primary Screen**



On the main screen, All the medic report will be shows. The Red & Green icon shows about the total injuries.

## Logout / Force-Stop

To logout from the App, go to App Setting, find Profile, and press the logout button. your device.



: