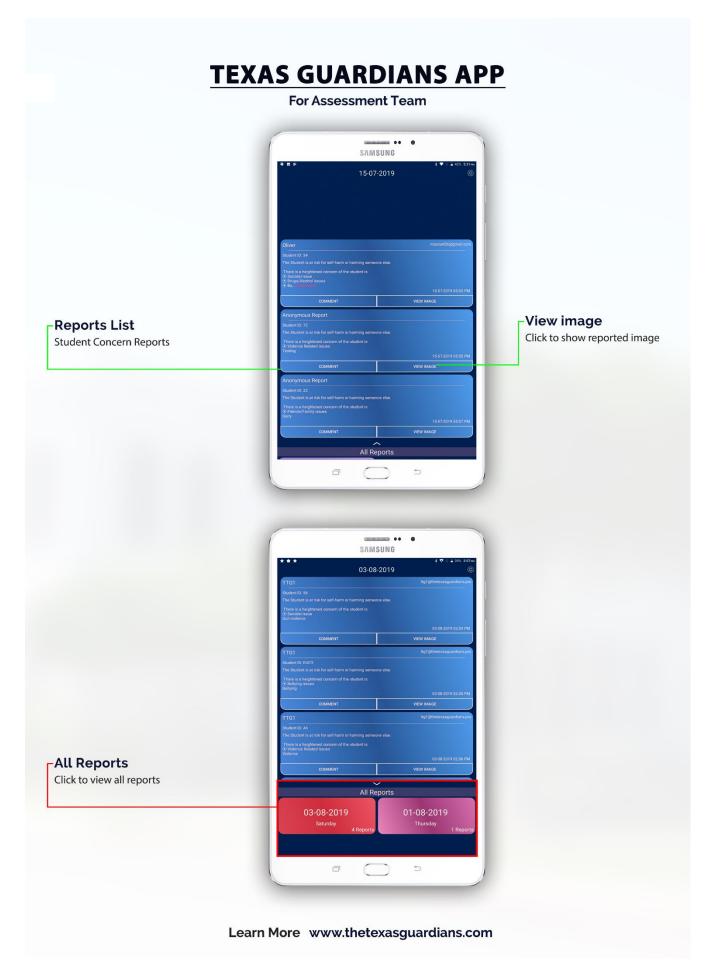

## **Primary Screen**

On the main screen, All the medic report will be shows. The Red & Green icon shows about the total injuries.