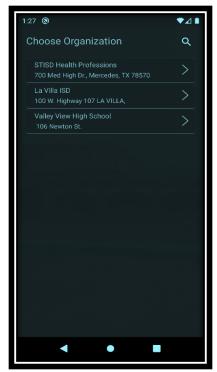

## **Enrolling Your App to Your Campus**

A list of campuses will be provided, please choose the one that pertains to you.