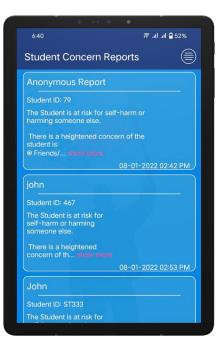

## **Primary Screen**

On the main screen, All the medic report will be shows. The Red & Green icon shows about the total injuries.