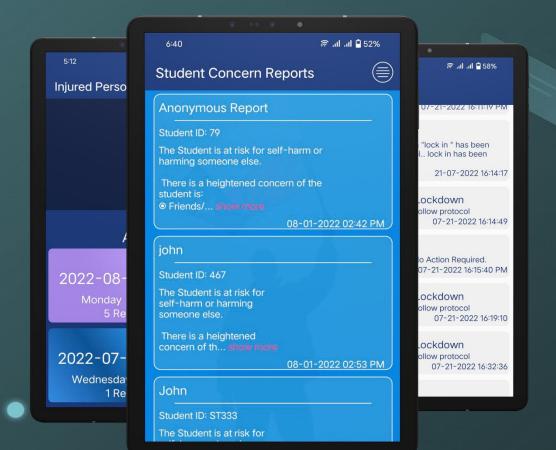

## **Primary Screen**

On the main screen, All the medic report will be shows. The Red & Green icon shows about the total injuries.